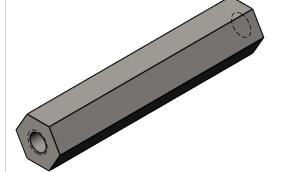

| REV. DESCRIPTION DATE   1 ORIGINAL PRINT 9/24/2024 |      |      |
|----------------------------------------------------|------|------|
|                                                    | REV. |      |
| 1 ORIGINAL PRINT 9/24/2024                         | 1    |      |
| Ø.159 ↓ .5<br>10-32 UNF ↓ .5<br>.375 HEX           |      | 2.00 |

| UNLESS OTHERWISE SPECIFIED: COMMENTS:                        |           |                        |         |      |              |                          |          |
|--------------------------------------------------------------|-----------|------------------------|---------|------|--------------|--------------------------|----------|
| DIMENSIONS ARE IN INCHES DUAL DIMENSIONS ARE IN MILLIMETERS. |           | AndyMark.              |         |      |              |                          |          |
|                                                              | 1         | BREAK ALL SHARP EDGES. |         |      |              | 0.375  <br>Shaft<br>LONG | N.       |
| MATERIAL rm-2356                                             |           | NAME                   | DATE    | SIZE | DWG. NO.     |                          | REV      |
| 1018 STEEL                                                   | CHECKED   | ) NM                   | 9/25/24 |      |              | 2 0000                   | 1        |
|                                                              | ENG APPI  | R.                     |         | A    | am-5003-0200 |                          |          |
| ZING PLATE                                                   | D MFG APP | R.                     |         |      |              |                          | <u> </u> |
| DO NOT SCALE DRAWIN                                          | G Q.A.    |                        |         | SC   | CALE: 2:1    | SHEET 1                  | OF 1     |
| 3                                                            |           |                        | 2       |      |              | 1                        |          |